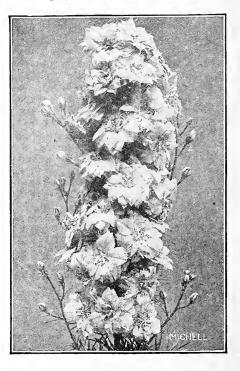

## **Historic, Archive Document**

Do not assume content reflects current scientific knowledge, policies, or practices.

Semi-Double of the Clearest Possible Shade of Scarlet, is Early in Bloom and Flowers Very Freely During the Entire Season

It grows compact medium dwarf, with lustrous green foliage and throws up gigantic flowerheads very ireely. We claim it to have the largest flowerheads of any of the Bedding Geraniums. The individual blooms frequently measure 2½ inches across. **PRICES TO THE FLORIST TRADE.** From 2½-inch pots, per dozen, 85c.; 25 for \$1.25; \$4.50 per 100; \$40.00 per 1000.